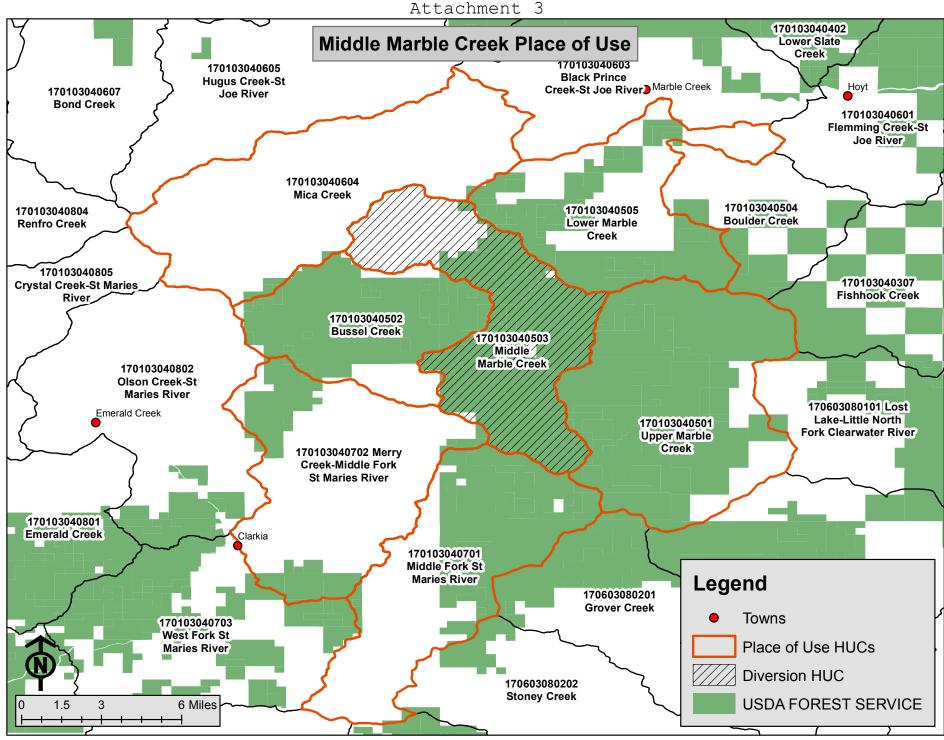

| IN THE DISTRICT COURT OF THE FIFTH JUDICIAL DISTRICT OF THE<br>STATE OF IDAHO, IN AND FOR THE COUNTY OF TWIN FALLS |                                                                                                                                                                                                                                                                                                                                                                                                                                                   |                                         |                                       |          |  |  |  |  |  |
|--------------------------------------------------------------------------------------------------------------------|---------------------------------------------------------------------------------------------------------------------------------------------------------------------------------------------------------------------------------------------------------------------------------------------------------------------------------------------------------------------------------------------------------------------------------------------------|-----------------------------------------|---------------------------------------|----------|--|--|--|--|--|
| In Re CSRBA                                                                                                        | )                                                                                                                                                                                                                                                                                                                                                                                                                                                 | PARTIAL DECREE PU<br>FOR FEDERAL RESERV |                                       | P. 54(b) |  |  |  |  |  |
| Case No. 49576                                                                                                     | )                                                                                                                                                                                                                                                                                                                                                                                                                                                 | WATER RIGHT NO. 93                      | 1-07983A                              |          |  |  |  |  |  |
| NAME AND ADDRESS:                                                                                                  | UNITED STATES OF AMERICA ACTING THROUGH<br>USDA FOREST SERVICE<br>550 W FORT ST MSC 033<br>BOISE ID 83724                                                                                                                                                                                                                                                                                                                                         |                                         |                                       |          |  |  |  |  |  |
| SOURCE:                                                                                                            | See Attachment 1, Column A TRIBUTARY: See Attachment 1, Column B                                                                                                                                                                                                                                                                                                                                                                                  |                                         |                                       |          |  |  |  |  |  |
|                                                                                                                    | Sources are located on National Forest System Land in the Middle Marble Creek subwatershed (HUC12 170103040503).                                                                                                                                                                                                                                                                                                                                  |                                         |                                       |          |  |  |  |  |  |
| QUANTITY:                                                                                                          | 1.000 CFS<br>23.50 AFY<br>The quantity under this water right is limited to up to 23.500 acre feet per year,<br>with a diversion rate never to exceed the lesser of 1.00 CFS or twenty-five (25)<br>percent of the rate of flow then available at each point of diversion and,<br>cumulatively, no more than twenty-five (25) percent at the furthest downstream point<br>of diversion in use under water right nos. 91-07963A through 91-07994D. |                                         |                                       |          |  |  |  |  |  |
|                                                                                                                    |                                                                                                                                                                                                                                                                                                                                                                                                                                                   |                                         |                                       |          |  |  |  |  |  |
|                                                                                                                    | See Attachment 2.                                                                                                                                                                                                                                                                                                                                                                                                                                 |                                         |                                       |          |  |  |  |  |  |
|                                                                                                                    | Right nos. 91-07983A, 91-07983B, 91-07983C, 91-07983D, 91-07983E, 91-07983F, 91-07983G, 91-07983H, 91-07983I, 91-07983J, 91-07983K, 91-07983L and 91-07983M are limited to a total combined annual diversion volume of 23.500 acre feet.                                                                                                                                                                                                          |                                         |                                       |          |  |  |  |  |  |
| PRIORITY DATE:                                                                                                     | 11/06/1906                                                                                                                                                                                                                                                                                                                                                                                                                                        |                                         |                                       |          |  |  |  |  |  |
| POINT OF DIVERSION:                                                                                                | See Attachment 1, Columns C through G                                                                                                                                                                                                                                                                                                                                                                                                             |                                         |                                       |          |  |  |  |  |  |
| PURPOSE AND PERIOD OF USE:                                                                                         | <u>PURPOSE OF USE</u><br>ADMINISTRATIVE                                                                                                                                                                                                                                                                                                                                                                                                           |                                         | <u>PERIOD OF USE</u><br>01/01 - 12/31 |          |  |  |  |  |  |
|                                                                                                                    | Administrative use is for National Forest Administration.                                                                                                                                                                                                                                                                                                                                                                                         |                                         |                                       |          |  |  |  |  |  |
|                                                                                                                    | The purpose of use includes, road construction, dust abatement, prescribed<br>vegetation establishment, maintaining riding and pack stock used for administ<br>purposes, and any other similar incidental administrative uses necessary to f<br>the purposes of the Organic Administration Act of 1897.                                                                                                                                           |                                         |                                       |          |  |  |  |  |  |
| PLACE OF USE:                                                                                                      | National Forest System Land in Middle Marble Creek subwatershed (HUC12 170103040<br>Bussel Creek subwatershed (HUC12 170103040502), Mica Creek subwatershed<br>170103040604), Lower Marble Creek subwatershed (HUC12 170103040505), Upper M<br>Creek subwatershed (HUC12 170103040501), Merry Creek-Middle Fork St. Maries<br>subwatershed (HUC12 170103040702) and Middle Fork St. Maries River subwatershed<br>170103040701).                   |                                         |                                       |          |  |  |  |  |  |
|                                                                                                                    | See Attachment 3.                                                                                                                                                                                                                                                                                                                                                                                                                                 |                                         |                                       |          |  |  |  |  |  |